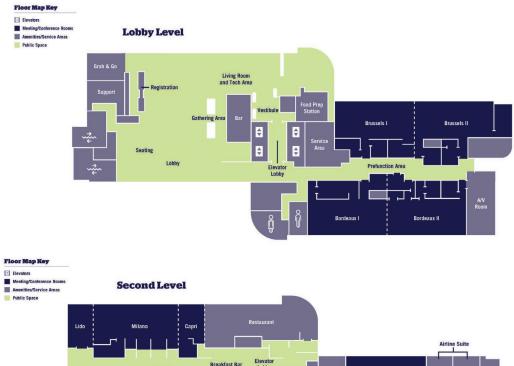

## **EVENT SPACE LAYOUT**

| Mezzanine E | reakfast Bar Elevator<br>Lobby | Geneva<br>Geneva<br>Prefunction Area |                 |
|-------------|--------------------------------|--------------------------------------|-----------------|
|             | ê î                            | Venice I Venice II                   | Cardiff<br>Room |